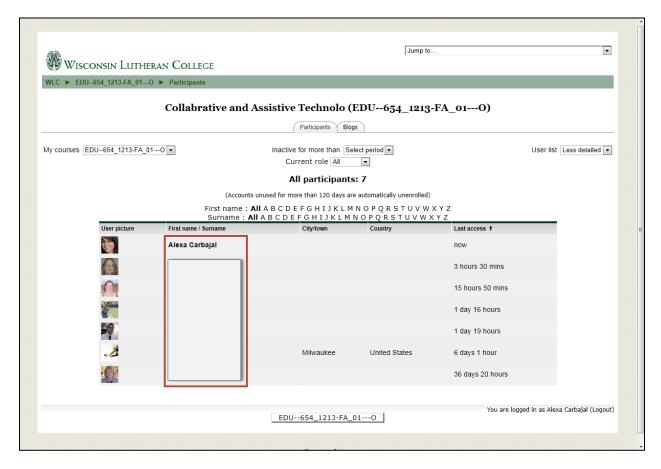

## 4. A list of coursemates will appear that can be filtered by last access, name, and more!

| WLC ► EDU-    | 654_1213-FA_010  | Participants         |                                                        |                          |                  |                           |
|---------------|------------------|----------------------|--------------------------------------------------------|--------------------------|------------------|---------------------------|
|               |                  | Collabrative and As  | sistive Technolo (l                                    | EDU654_1213              | 3-FA_01O)        |                           |
|               |                  |                      | Participants Blog                                      | 5                        |                  |                           |
| My courses El | DU654_1213-FA_01 | 0 💌                  | Inactive for more than Sel<br>Current role All         | ect period 💌             |                  | User list Less detailed 💌 |
|               |                  |                      | All participants                                       | : 7                      |                  |                           |
|               |                  | (Accounts un         | used for more than 120 days are                        | automatically unenrolled | )                |                           |
|               |                  |                      | A B C D E F G H I J K L M<br>B C D E F G H I J K L M I |                          |                  |                           |
|               | User picture     | First name / Surname | City/town                                              | Country                  | Last access 1    |                           |
|               |                  | Alexa Carbajal       |                                                        |                          | now              |                           |
|               |                  |                      |                                                        |                          | 3 hours 30 mins  |                           |
|               |                  |                      |                                                        |                          | 15 hours 50 mins |                           |
|               |                  |                      |                                                        |                          | 1 day 16 hours   |                           |
|               |                  |                      |                                                        |                          | 1 day 19 hours   |                           |
|               | 2                |                      | Milwaukee                                              | United States            | 6 days 1 hour    |                           |
|               | 1                |                      |                                                        |                          | 36 days 20 hours |                           |